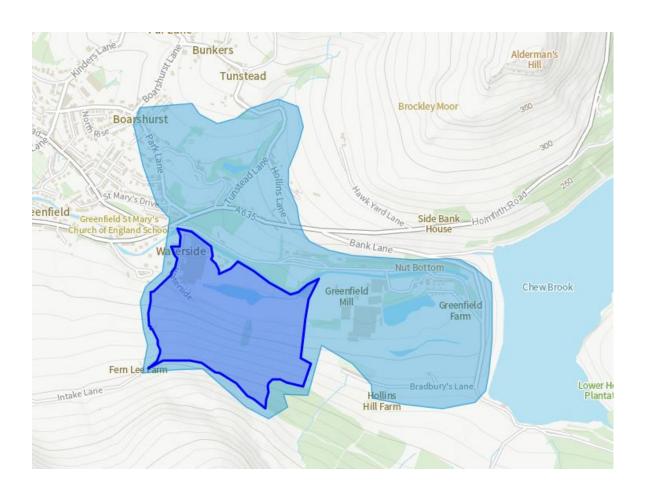

# <u>Oldham</u>

Site ID: 1624523343005

Area of Search: OL-AS-10

Site Name: Land at Waterside Mill

District: Oldham

Area of Search: OL-AS-8

Site Name: Land west of Failsworth Road

District: Oldham