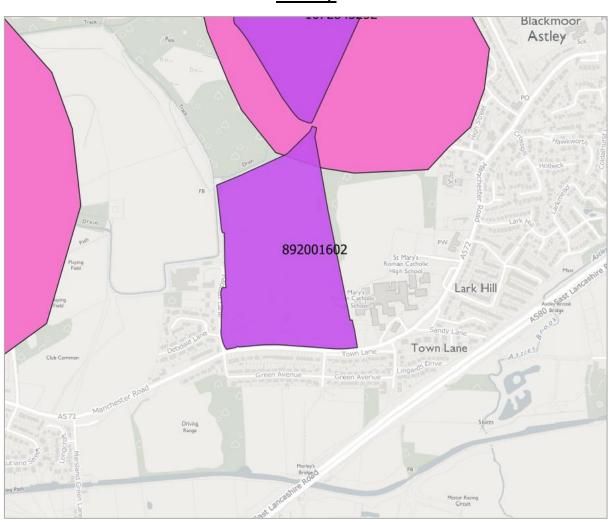

Proposed: Mixed use - employment, residential and a link road

Area of Search WI-AS-14

Site Name: Land to the rear of Marklands Farm, Astley

District: Wigan

**Date:** 2019-03-18

**Proposed:** Residential

Area of Search WI-AS-4

Proposed: Mixed use - employment and residential

Area of Search WI-AS-7

Site Name: Land West of Astley

District: Wigan

**Date:** 2019-03-18

Proposed: Residential and high quality green space

Area of Search WI-AS-8