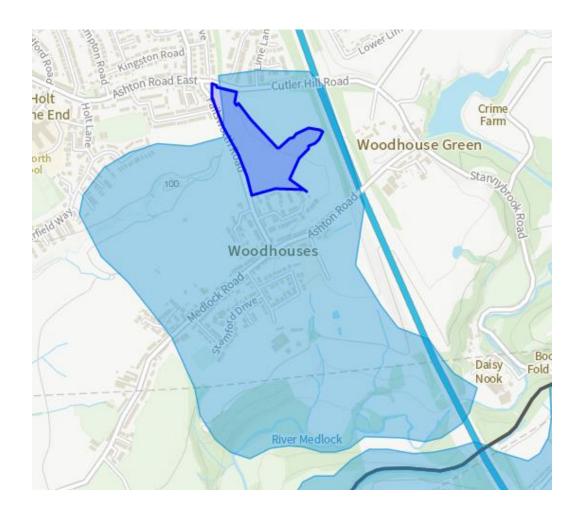

District: Oldham

Area of Search: OL-AS-8

Site Name: Land east of Failsworth Road

District: Oldham