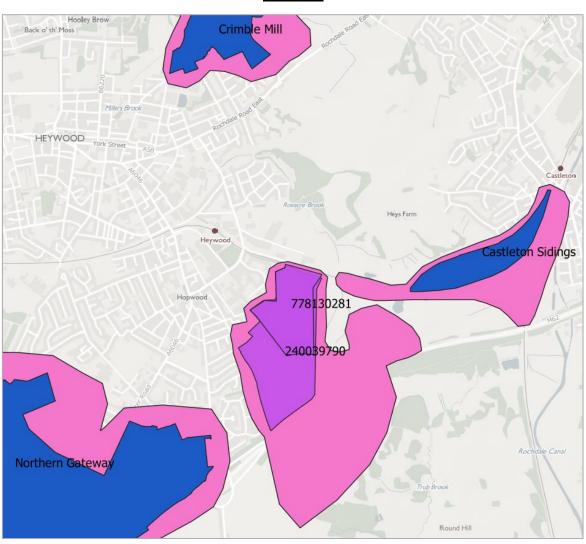

# **Rochdale**

Site ID: 240039790

Area of Search: RO-AS-6

Site Name: Land at Lane End, Heywood

**District:** Rochdale

**Date:** 2019-03-18

**Proposed:** Residential

Area of Search: RO-AS-11

Area of Search RO-AS-6

Site Name: Land to the east of Phoenix Close, Heywood

District: Rochdale

Proposed: Mixed use - employment and residential