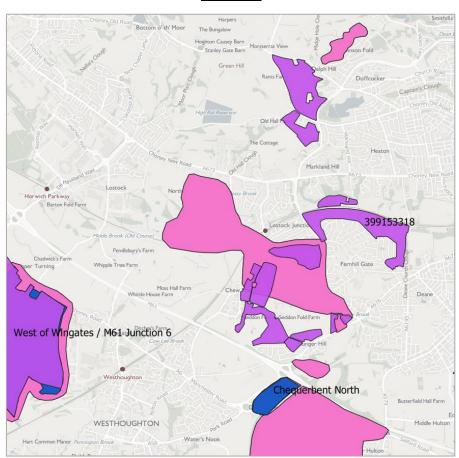

## **Bolton**

Site ID: 399153318

Area of Search: BO-AS-1; BO-AS-9

Site Name: Beaumont Estate - Land parcels at Old Kiln Lane, Stapleton Avenue, Ladybridge Lane,

Armadale Road, Junction Road West, Rumworth Lodge, Winslow Road and Lock Lane

**District:** Bolton **Date:** 2019-03-18

**Proposed:** Residential

Area of Search: BO-AS-10

Site Name: West of Wingates

District: Bolton

**Date:** 2019-03-18

**Proposed:** Employment

Area of Search: BO-AS-6

Site Name: Birtenshaw, near Bromley Cross station

District: Bolton

**Date:** 2019-03-18

**Proposed:** Residential

Area of Search: BO-AS-11

Site Name: South Bolton

**District**: Bolton

Proposed: Mixed use - homes, employment, country park and primary and secondary school