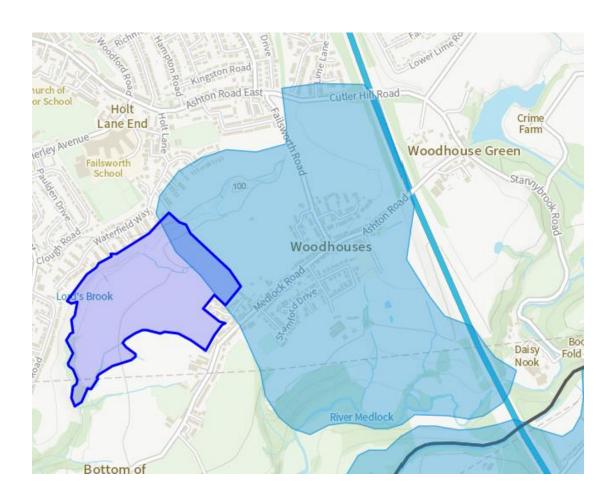

Area of Search: OL-AS-8

Site Name: Withins Hall Farm

District: Oldham

Area of Search: OL-AS-8

Site Name: Land south of Argyll Park Road

District: Oldham

Area of Search: OL-AS-8

Site Name: Land off Waterfield Way