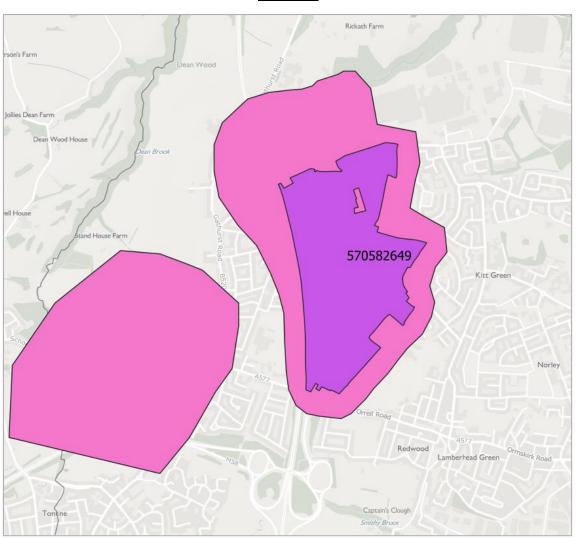

# <u>Wigan</u>

**Site ID:** 279273163

Area of Search WI-AS-2

Site Name: Land at Drummers Lane

District: Wigan

**Date:** 2019-03-18

**Proposed:** Residential

Area of Search: WI-AS-4

Site Name: Land lying to the east of Princess Road

District: Wigan

**Date:** 2019-03-18

**Proposed:** Residential

Area of Search WI-AS-3

Site Name: Junction 26, Wigan

District: Wigan

**Date:** 2019-03-18