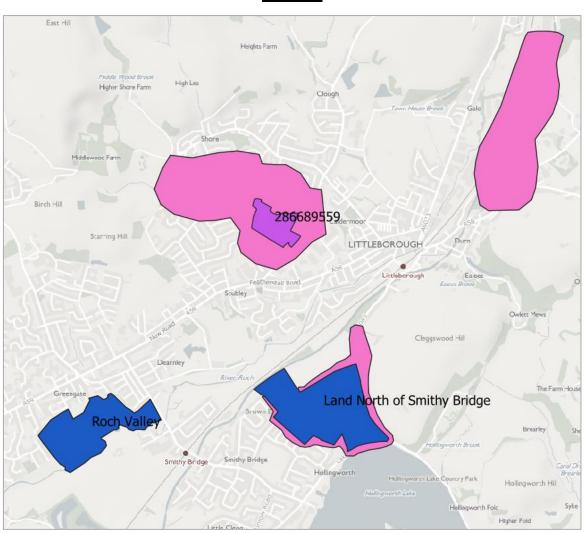

Site Name: Land west of Whitelees Road, Littleborough

District: Rochdale

**Date:** 2019-03-18

**Proposed:** Residential

Area of Search: OLRO-AS-1

Site Name: All In One Garden Centre, Manchester Road, Castleton