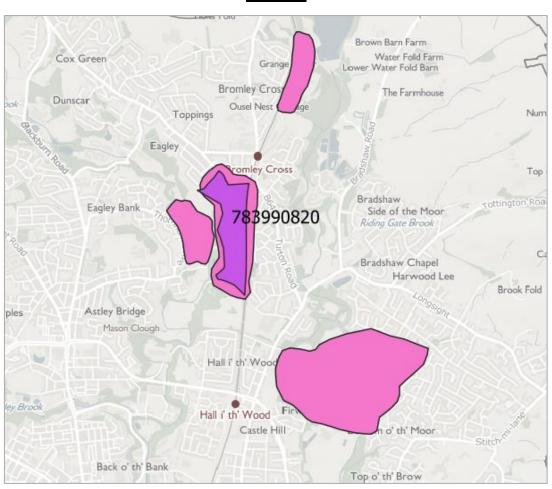

Site Name: Birtenshaw, near Bromley Cross station

District: Bolton

**Date:** 2019-03-18

**Proposed:** Residential

Area of Search: BO-AS-11

Site Name: South Bolton

**District**: Bolton

Proposed: Mixed use - homes, employment, country park and primary and secondary school