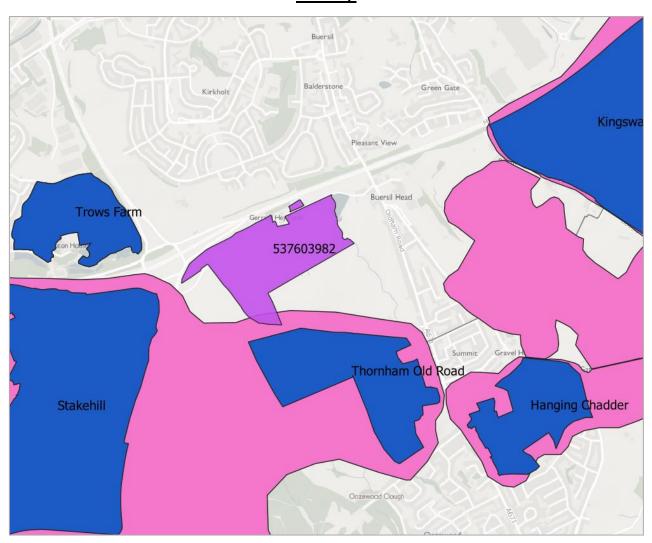

**District**: Rochdale **Date**: 2019-03-18

**Proposed:** Residential

Area of Search: OLRO-AS-1

Site Name: Land at Gerrard Hey Farm

**District**: Rochdale **Date**: 2019-03-18

Proposed: Mixed use - employment and residential