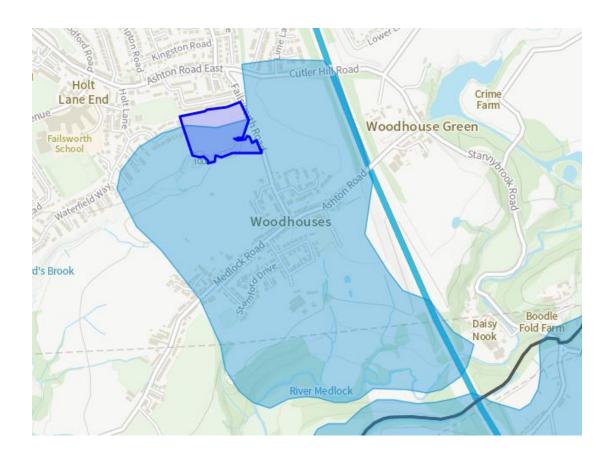

Area of Search: OL-AS-8

Site Name: Withins Hall Farm

District: Oldham

Area of Search: OL-AS-8

Site Name: Land south of Argyll Park Road

District: Oldham

Area of Search: OL-AS-8

Site Name: Land off Waterfield Way