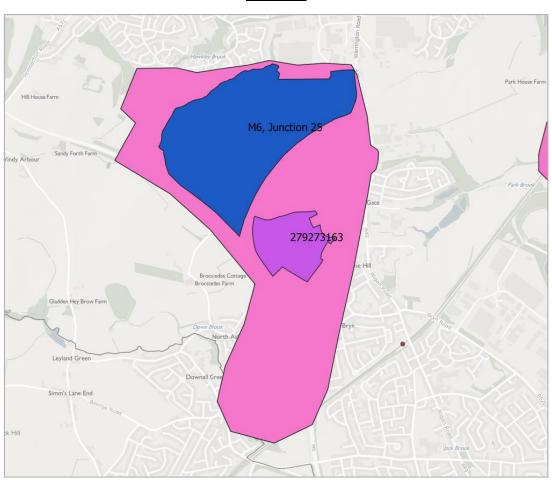

# <u>Wigan</u>

**Site ID:** 279273163

Area of Search WI-AS-2

Site Name: Land at Drummers Lane

District: Wigan

**Date:** 2019-03-18

**Proposed:** Residential

Area of Search: WI-AS-4