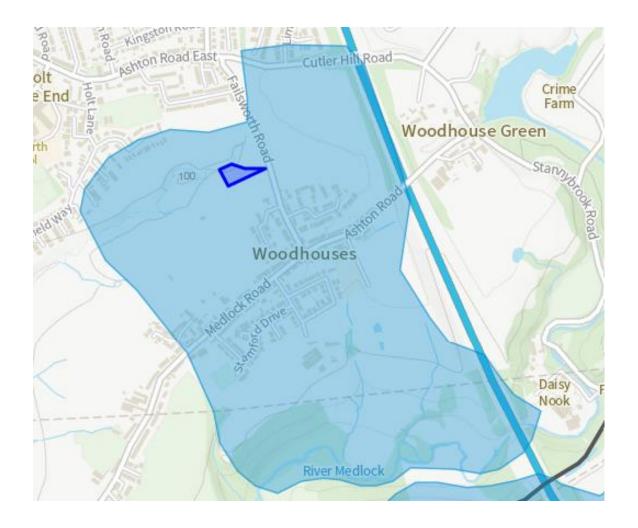

# <u>Oldham</u>

Site ID: 1624523343005

Area of Search: OL-AS-10

Site Name: Land at Waterside Mill

District: Oldham

Area of Search: OL-AS-8

Site Name: Land west of Failsworth Road

District: Oldham