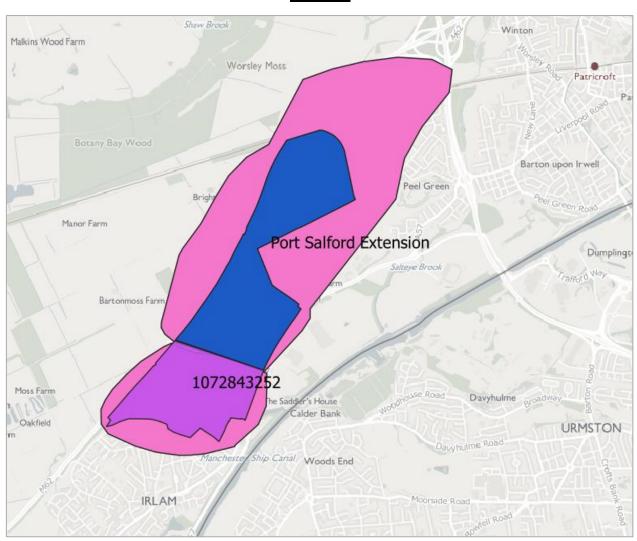

# **Salford**

**Site ID:** 558912930

Area of Search SA-AS-8

Site Name: Land off Moss Lane proposed as a new area of Green Belt in the GMSF

District: Salford

**Date:** 2019-03-18

Proposed: Not specified

Area of Search SA-AS-5; SA-AS-6

Site Name: Port Salford Extension – additional land to the east of Irlam

**District:** Salford **Date:** 2019-03-18

**Proposed:** Employment

Area of Search SA-AS-4;

Site Name: Land West of Irlam

District: Salford