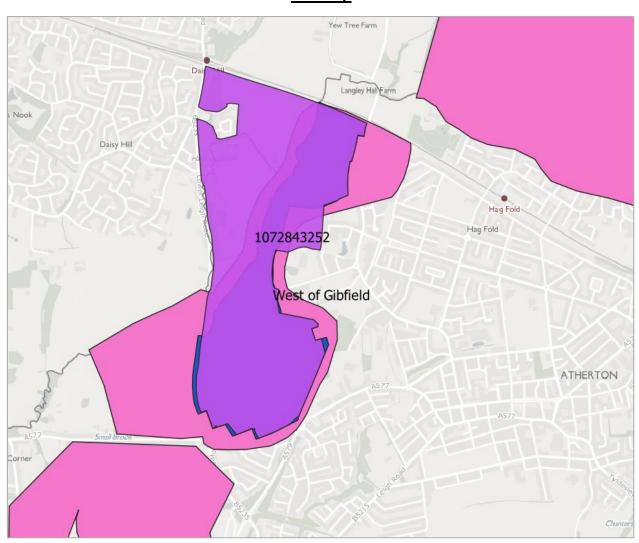

Site Name: Martland Mill Farm, Martland Mill Lane

District: Wigan

**Date:** 2019-03-18

**Proposed:** Residential

Area of Search WI-AS-7

Site Name: West of Gibfield

District: Wigan

**Date:** 2019-03-18

Proposed: Mixed use - employment and residential

Area of Search WI-AS-7

Site Name: Land West of Astley

District: Wigan

**Date:** 2019-03-18

Proposed: Residential and high quality green space

Area of Search WI-AS-8