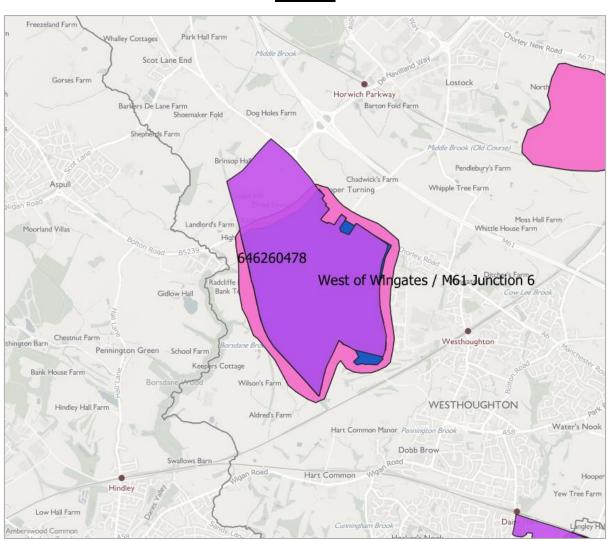

**District:** Bolton **Date:** 2019-03-18

**Proposed:** Residential

Area of Search: BO-AS-10

Site Name: West of Wingates

District: Bolton

**Date:** 2019-03-18

**Proposed:** Employment

Area of Search: BO-AS-6