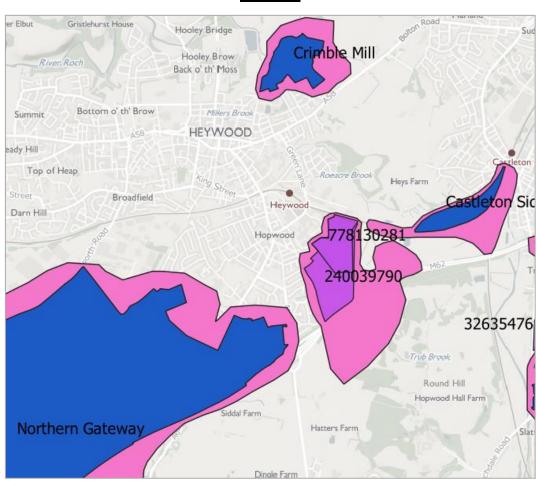

# **Rochdale**

Site ID: 240039790

Area of Search: RO-AS-6

Site Name: Land at Lane End, Heywood

**District:** Rochdale

**Date:** 2019-03-18

**Proposed:** Residential

Area of Search: RO-AS-11