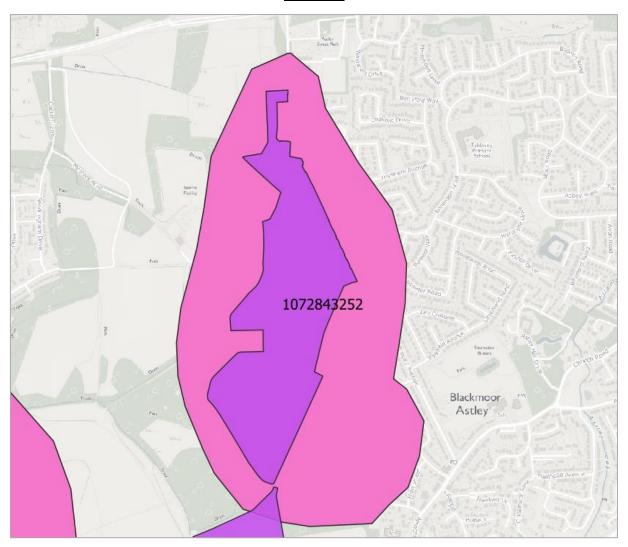

Site Name: Martland Mill Farm, Martland Mill Lane

District: Wigan

**Date:** 2019-03-18

**Proposed:** Residential

Area of Search WI-AS-7

Site Name: West of Gibfield

District: Wigan

**Date:** 2019-03-18

Proposed: Mixed use - employment and residential

Area of Search WI-AS-7

Site Name: Land West of Astley

District: Wigan

**Date:** 2019-03-18

Proposed: Residential and high quality green space

Area of Search WI-AS-8