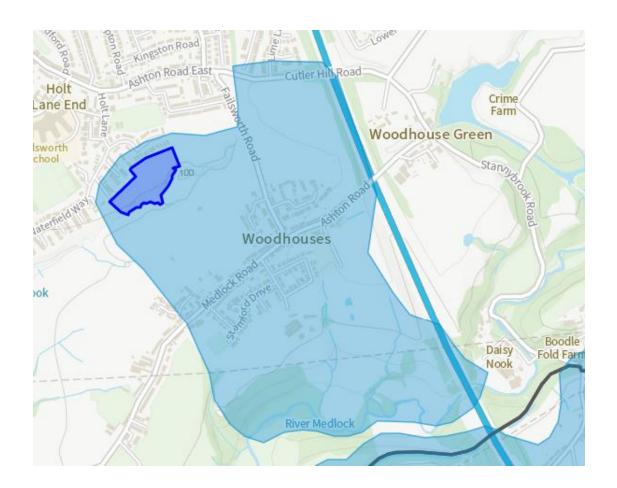

Area of Search: OL-AS-8

Site Name: Withins Hall Farm

District: Oldham

Area of Search: OL-AS-8

Site Name: Land south of Argyll Park Road

District: Oldham

Area of Search: OL-AS-8

Site Name: Land off Waterfield Way