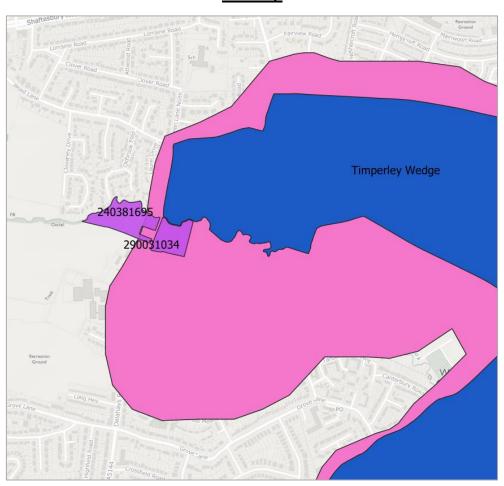

# **Trafford**

**Site ID:** 240381695

Area of Search TRMA-AS-1

Site Name: Green Lane, Timperley

**District:** Trafford

**Date:** 2019-03-18

**Proposed:** Residential

Area of Search TRMA-AS-1

Site Name: Land at Green Lane Farm

**District:** Trafford **Date:** 2019-03-18

**Proposed:** Residential