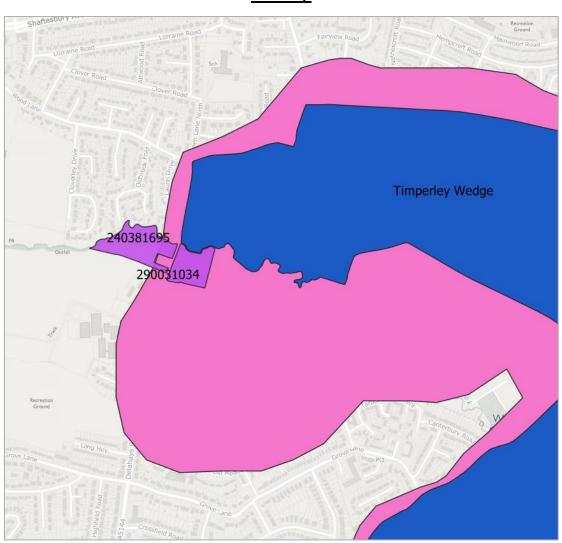

# **Trafford**

**Site ID:** 240381695

Area of Search TRMA-AS-1

Site Name: Green Lane, Timperley

**District:** Trafford

**Date:** 2019-03-18

**Proposed:** Residential

Area of Search TRMA-AS-1

Site Name: Land at Green Lane Farm

**District:** Trafford **Date:** 2019-03-18

**Proposed:** Residential