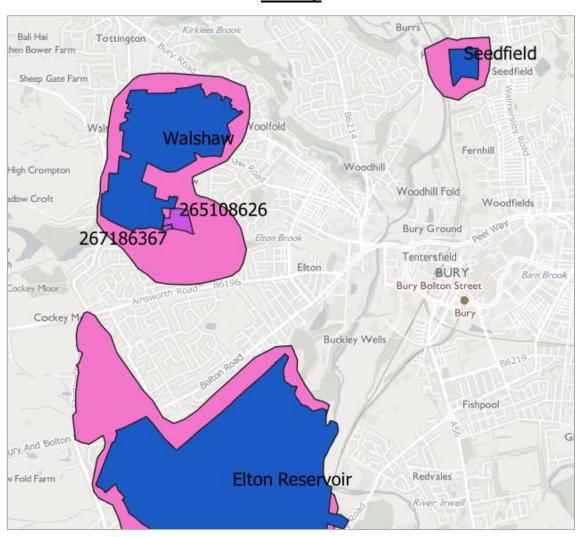

# **Bury**

Site ID: 265108626

Area of Search: BU-AS-7

Site Name: Nurseries, Walshaw

**District:** Bury

**Date:** 2019-03-18

**Proposed:** Residential

Area of Search: BU-AS-7