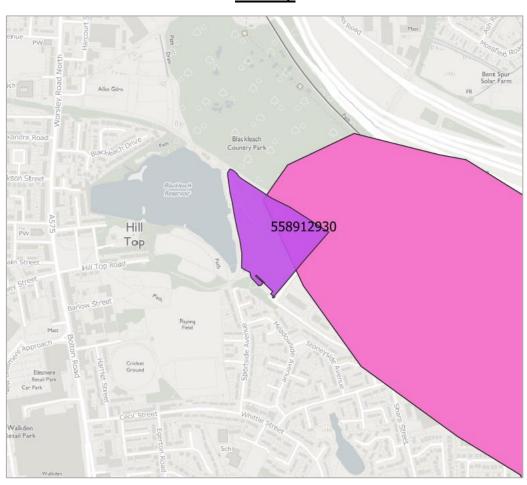

# **Salford**

**Site ID:** 558912930

Area of Search SA-AS-8

Site Name: Land off Moss Lane proposed as a new area of Green Belt in the GMSF

District: Salford

**Date:** 2019-03-18

Proposed: Not specified

Area of Search SA-AS-5; SA-AS-6